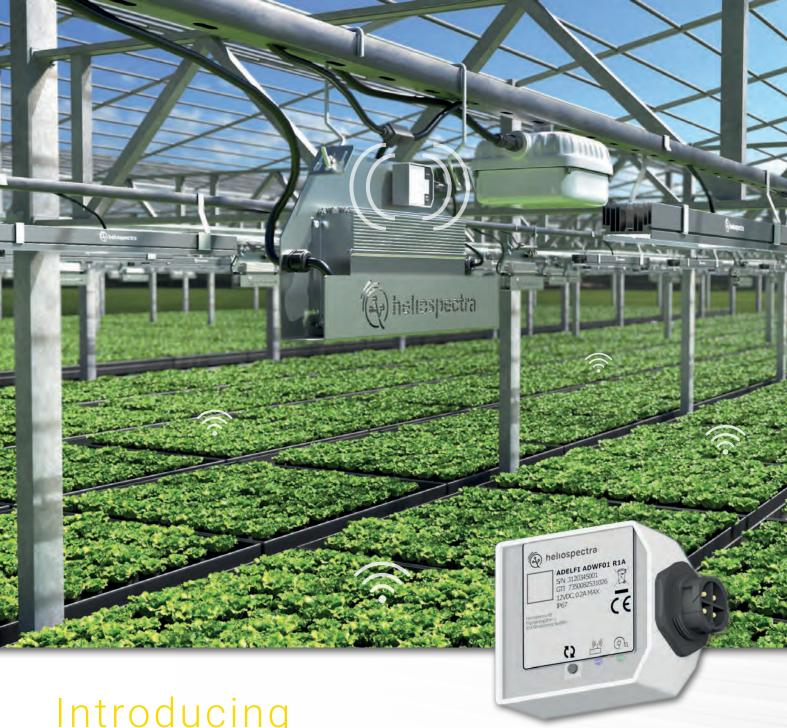

# **ADELPHI**

### Wireless, Instant Dimming and Control for your Greenhouse

Our NEW Wireless Connector allows for true wireless dimming and control in your greenhouse facility. Integration with helioCORE enables you to set DLI targets and zone light strategies over time, lowering your energy cost, increasing crop quality, and maximizing ROI.

### helioCORE<sup>TM</sup>

Integration with helioCORE and sensors allow for automated light strategies and real-time light adjustments.

### **No Wiring**

No extra wiring needed during installation, saving your money and time.

#### Fall-Back Schedule

To protect against power issues and network failures, a fall-back schedule guarantees safe and secure crop production according to your settings and standards.

### 5 Different

**Spectral Variants** 

Ensure healthy, high-quality production year-round with 5 spectral variants specifically developed for greenhouse cultivation on various crops.

# **Wireless Control**

With the Adelphi

Add precise dimming and control with the Adelphi wireless controller without installing new wiring. Set light strategies and zone strategies to optimize your ROI.