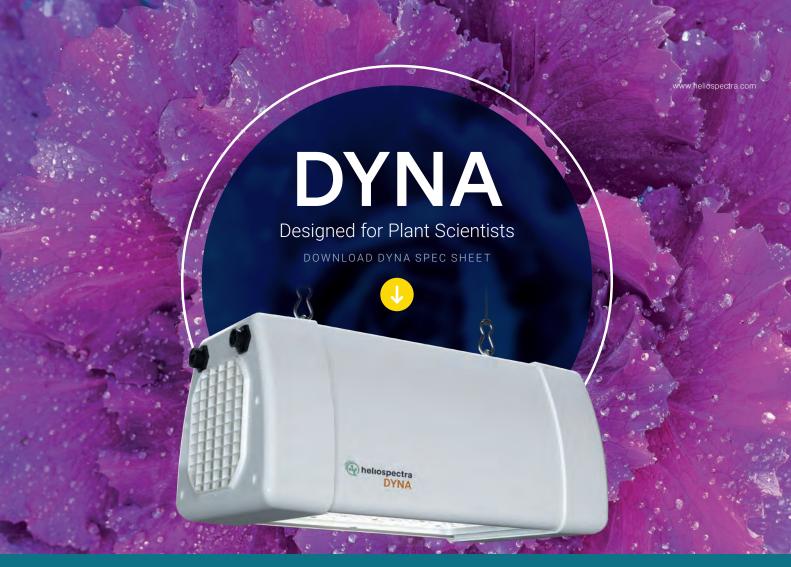

# LED Grow Lights Solutions

MITRA X

MITRA

ELIXIA

DYNA

ADELPHI WIRELESS CONNECTOR

### 134 Research

Institutions Trust DYNA

Researchers around the globe use DYNA to aid diverse research applications with precision spectra control and wireless functionality.

50%

Removable Heat

Maintain precise temperature control in growth chambers and remove up to 50% of the heat generated by fixtures with innovative ducting solutions.